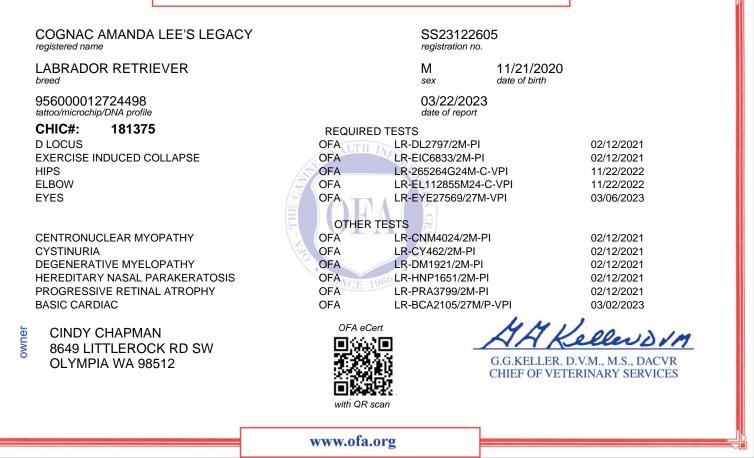

## **OFA CANINE HEALTH INFORMATION CENTER**

This electronic OFA certificate was generated on: 03/22/2023

This certification can be verified on the OFA website by entering the dog's registration number into the orange search box located at the top of the page or by scanning the QR code above.

If there are any errors on this certificate, please email CORRECTIONS@OFFA.ORG to request a correction.

Orthopedic Foundation for Animals, Inc. 2300 E. Nifong Blvd. Columbia, MO 65201-3806

OFA website: www.ofa.org E-mail address: ofa@offa.org Phone number: 573-442-0418 Fax number: 573-875-5073