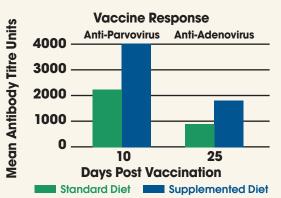

#### 14 Weeks

Studies have shown that when puppies receive antioxidant supplements, immune response to vaccination dramatically improves.\*

22 Weeks

Puppies fed an antioxidant supplement have exhibited a drastic increase in immune function, compared to those on a standard diet.\*\*

\*Reproduced from Smith B, Devlin P. Enhancing puppy immune response through diet. WALTHAM Focus 2000:10(4);32-33

\*\*Contact NuVet Labs® for details.